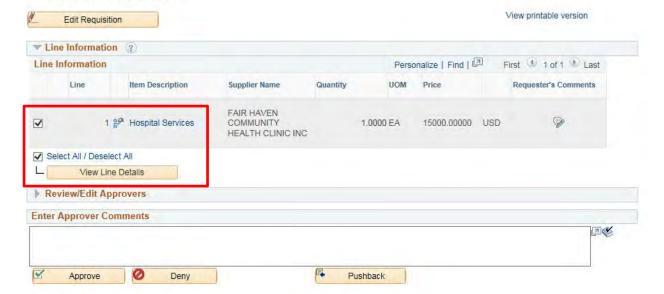

# **Requisition Approvals**

- The Worklist is available on the Home page
- Click the link of the req to approve
- Worklist columns can be sorted

#### Requisition Approval

Requester's Justification

Select the lines, then click View Line Details to see more information on the req

Return to Worklist