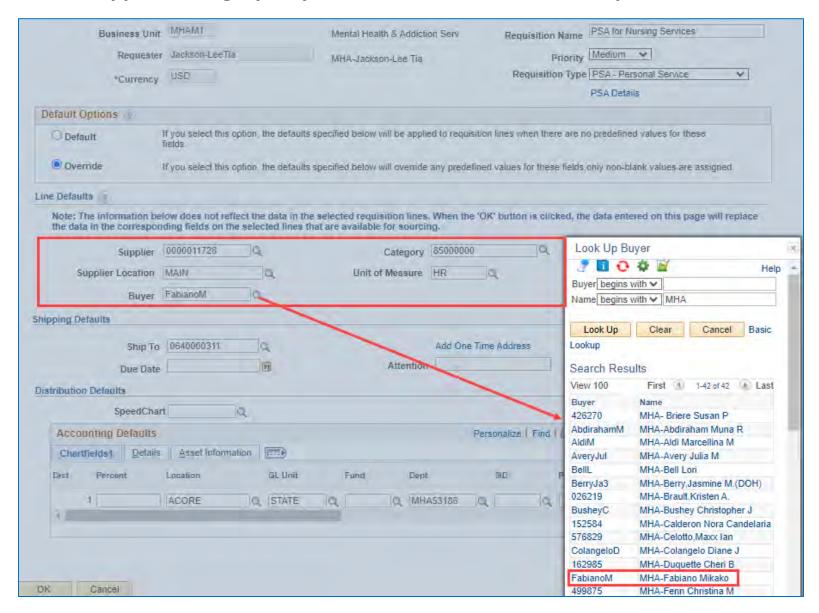

## Supplier, Category, Buyer, and Unit of Measure are required fields.

Chartfields will default according to your security, but can be edited.

Use the Show All columns icon to see the entire string in one view.

# Certain fields default from Define Requisition page.