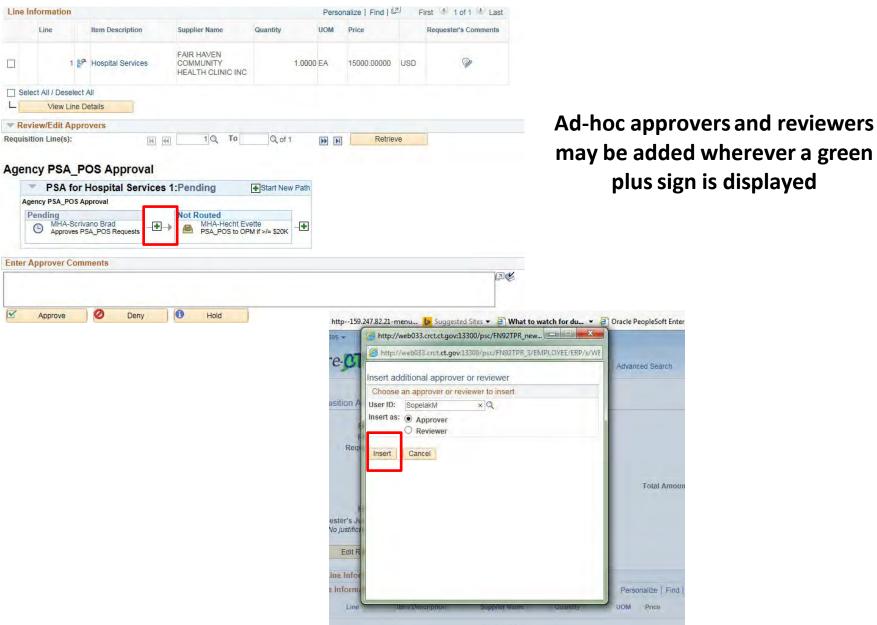

# Click the activated icon to get more information.

- The req Life Cycle may also be accessed by clicking the arrow to the left of the Req ID
- This is also where Req lines may be cancelled

# **Requisition Approvals**

- The Worklist is available on the Home page
- Click the link of the req to approve
- Worklist columns can be sorted