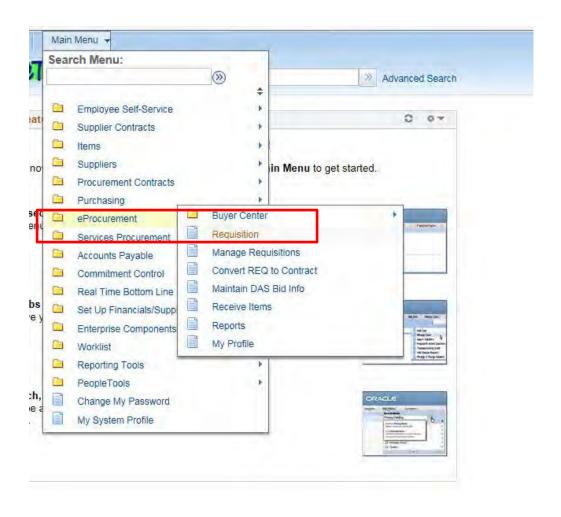

# PSA/POS Pre-Authorization in the eProcurement module

# **Creating a Personal Service Agreement (PSA) Requisition**