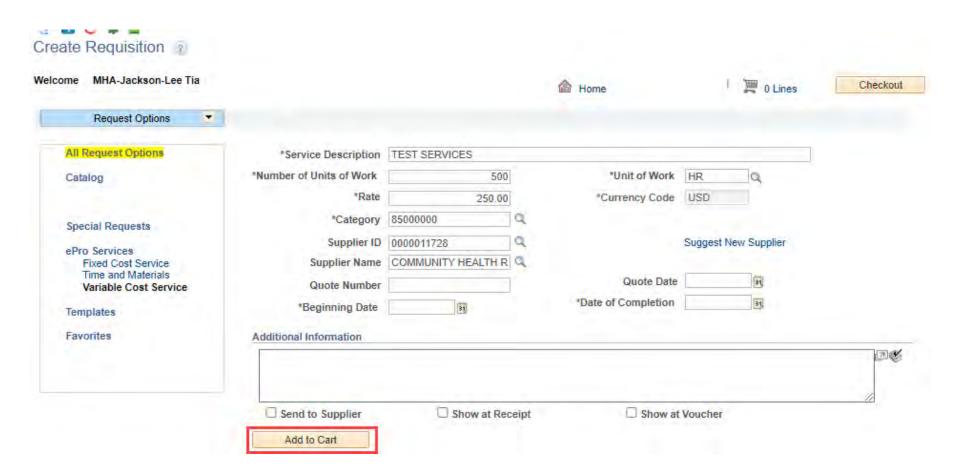

# Fields with asterisks \* are required.

Add more lines if needed by entering required information.

If finished, click Checkout from the cart, which can be moved around the page, or from the button at the top right.