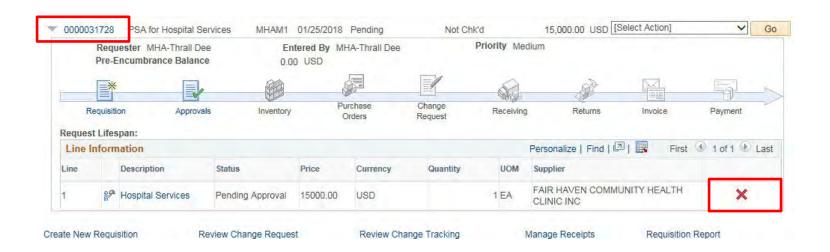

# Click the activated icon to get more information.

- The req Life Cycle may also be accessed by clicking the arrow to the left of the Req ID
- This is also where Req lines may be cancelled