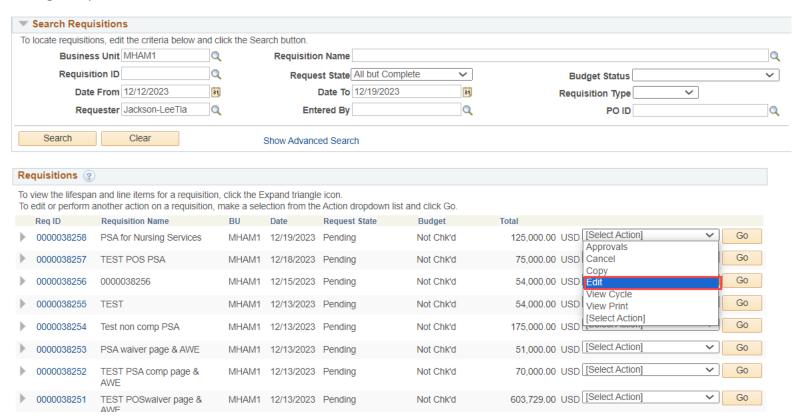

#### Use Manage Requisitions to access requisitions you want to edit

## Editing a saved req that has already started the approval process may reinitiate it.

| >        | 0000031731      | 0000031731                | MHAM1       | 01/26/2018 | Pending     | Not Chk'd    | 15,000.00      |     | Approvals<br>Cancel      | Go |
|----------|-----------------|---------------------------|-------------|------------|-------------|--------------|----------------|-----|--------------------------|----|
| <b>)</b> | 0000031730      | 0000031730                | MHAM1       | 01/26/2018 | Pending     | Not Chk'd    | 18,200.00      |     |                          | Go |
| 1        | 0000031729      | 0000031729                | MHAM1       | 01/26/2018 | Pending     | Not Chk'd    | 300.00         |     | View Cycle<br>View Print | Go |
| •        | 0000031728      | PSA for Hospital Services | MHAM1       | 01/25/2018 | Pending     | Not Chk'd    | 15,000.00      | USD | [Select Action]          | Go |
| Cre      | ate New Requisi | tion Review Cha           | ange Reques | st         | Review Char | nge Tracking | Manage Receipt | S   | Requisition Report       |    |