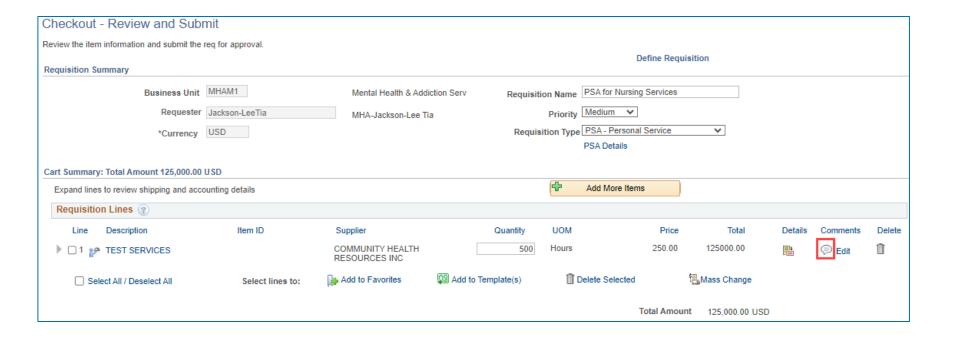

# Create a Requisition Name to locate it later in Manage Requisition The PSA Details must be completed. A warning will display when saving if not.

# Fields with asterisks \* are required.

Add more lines if needed by entering required information.

If finished, click Checkout from the cart, which can be moved around the page, or from the button at the top right.