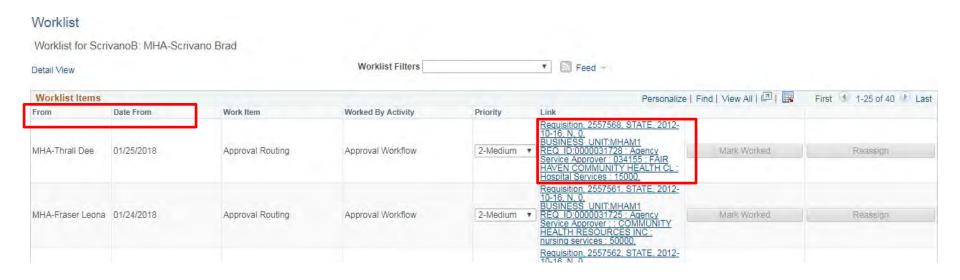

# **Requisition Approvals**

- The Worklist is available on the Home page
- Click the link of the req to approve
- Worklist columns can be sorted

#### Worklist

Worklist for SopelakM: MHA-Sopelak Megan

Budget Status Not Checked

No justification entered by requester.