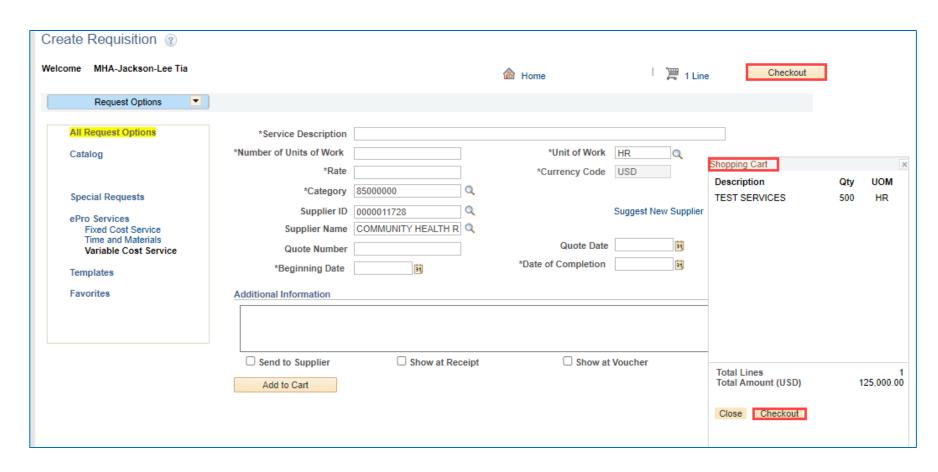

# Fields with asterisks \* are required.

Add more lines if needed by entering required information.

If finished, click Checkout from the cart, which can be moved around the page, or from the button at the top right.