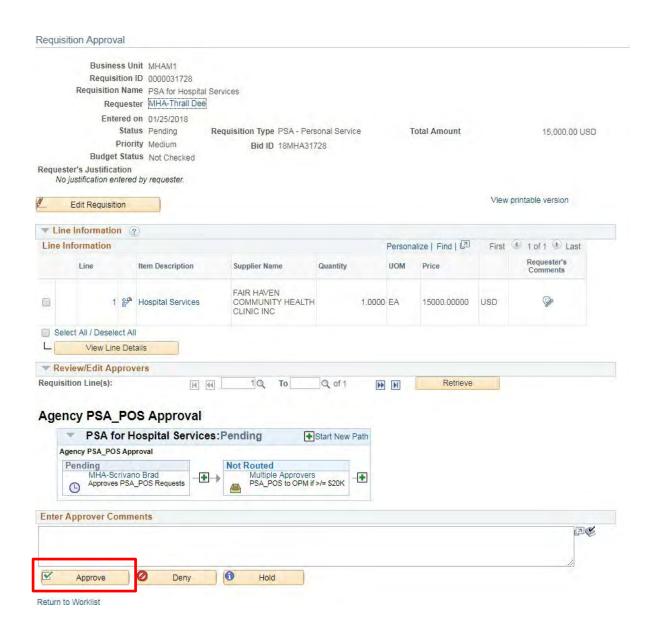

#### Requisition Approval

Requester's Justification

Select the lines, then click View Line Details to see more information on the req

Return to Worklist

## A new window opens

Requester: ThrallD Status: Pending Approval Business Unit: MHAM1 Requisition: 0000031728 Requested By: MHA-Thrall Dee Currency: USD Requisition Name: PSA for Hospital Services Requisition Total: 15,000.00 Entered Date: 1/25/18 Item Description: Hospital Services Line Total: 15,000.00 Line: 1 Quantity: 1.0000 UOM: EA Price: 15000.0000 Line Status: Pending Line Comments: <<\*\*Start Date:2018-03-01>> Ship To: 1510000059 Address: Shipping Quantity: 1.0000 Ship Line: 1 Due Date: 6/30/18 55 West Main Street Suite 410 Shipping Total: 15,000.00 Attention: MHA-Thrall Dee Freight Terms:FOB DEST Western Mental Health Network Ship Via: COMMON Waterbury LMHA Waterbury CT 06702 United States Qty PCT **GL Unit** Dist Status Location Amount Account 15.000.00 1 ACORE 1.0000 100.00 STATE 54060 Open Dept Fund Program Class MHA53850 11000 25005 10020 PC BU Project Open Amt Open QTY MHA\_NONPRO 0.000 1.0000 NONPC JECT **GL Base Amount** Currency Capitalize Sequence 15,000.00 0 USD N

#### Agency PSA\_POS Approval

#### Review/Edit Approvers