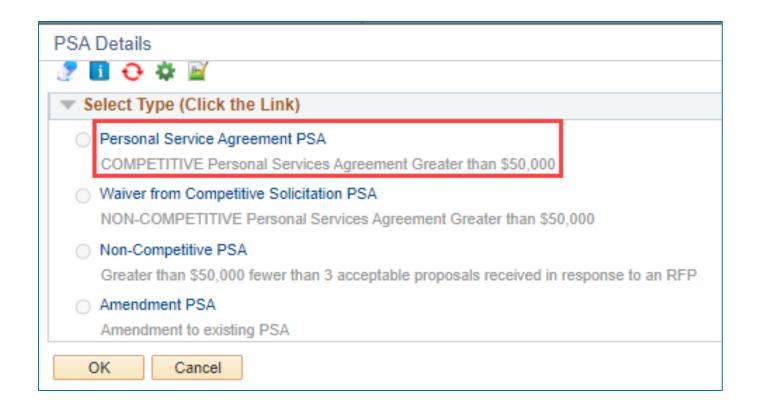

# PSA/POS Pre-Authorization in the eProcurement module

# **Creating a Personal Service Agreement (PSA) Requisition**



#### Certain Fields Default based on User Profile



# Create a Requisition Name to locate it later in Manage Requisition The PSA Details must be completed. A warning will display when saving if not.





#### Edit as necessary – Answer ALL questions



#### Click OK



#### **Line Defaults**

You can select the Supplier on the Req. Defaults by clicking the magnifying glass



## Supplier, Category, Buyer, and Unit of Measure are required fields.





Chartfields will default according to your security, but can be edited.

Use the Show All columns icon to see the entire string in one view.



# Certain fields default from Define Requisition page.

# Fields with asterisks \* are required.







Add more lines if needed by entering required information.

If finished, click Checkout from the cart, which can be moved around the page, or from the button at the top right.

# Click the Line Comments icon to attach any files









# Click OK; then, Save for Later to save work but not forward