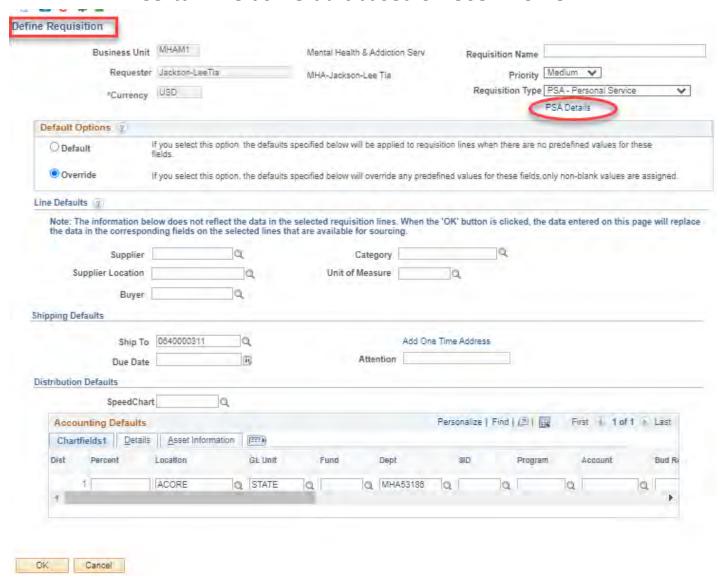

#### Certain Fields Default based on User Profile

# Create a Requisition Name to locate it later in Manage Requisition The PSA Details must be completed. A warning will display when saving if not.

#### **Line Defaults**

You can select the Supplier on the Req. Defaults by clicking the magnifying glass

## Supplier, Category, Buyer, and Unit of Measure are required fields.

Chartfields will default according to your security, but can be edited.

Use the Show All columns icon to see the entire string in one view.

# Certain fields default from Define Requisition page.