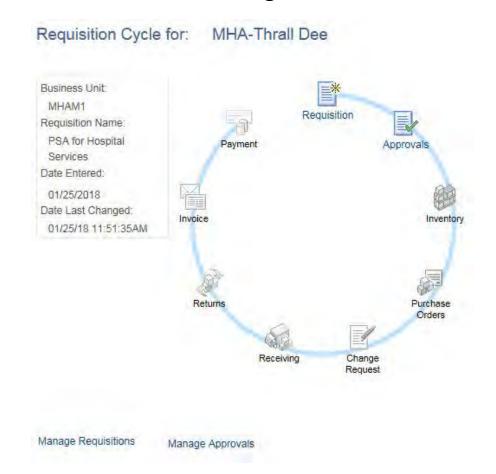

# Click the activated icon to get more information.

- The req Life Cycle may also be accessed by clicking the arrow to the left of the Req ID
- This is also where Req lines may be cancelled