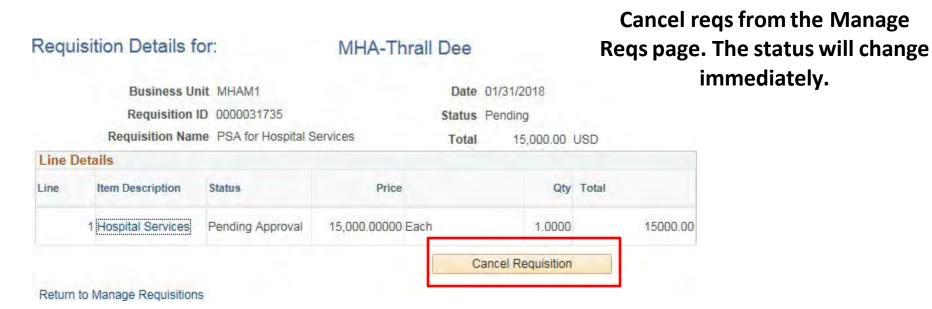

#### Use Manage Requisitions to access requisitions you want to edit

#### Manage Requisitions