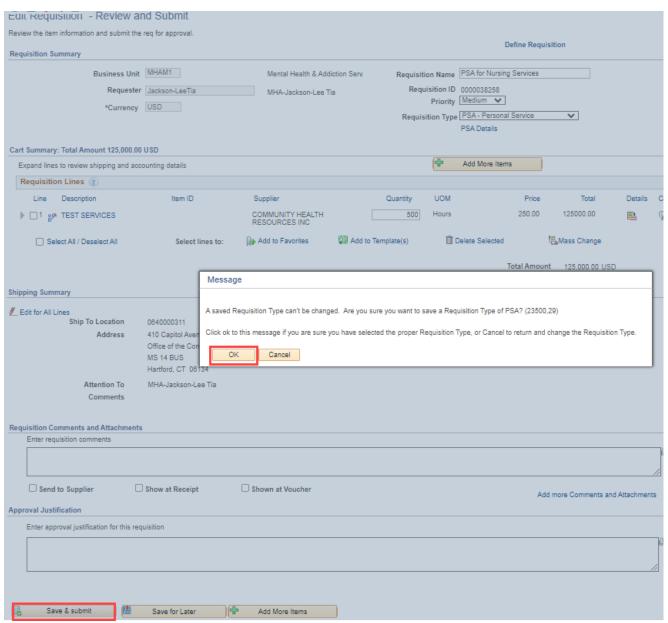

# Click OK; then, Save for Later to save work but not forward through approvals. Clicking Save and Submit generates a warning on every requisition created. Click OK.