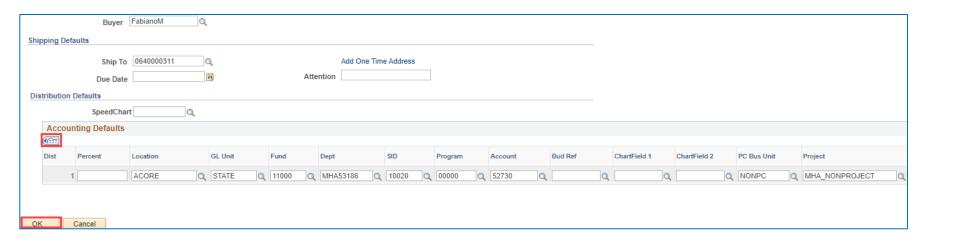

#### **Line Defaults**

You can select the Supplier on the Req. Defaults by clicking the magnifying glass

## Supplier, Category, Buyer, and Unit of Measure are required fields.

Chartfields will default according to your security, but can be edited.

Use the Show All columns icon to see the entire string in one view.

# Certain fields default from Define Requisition page.