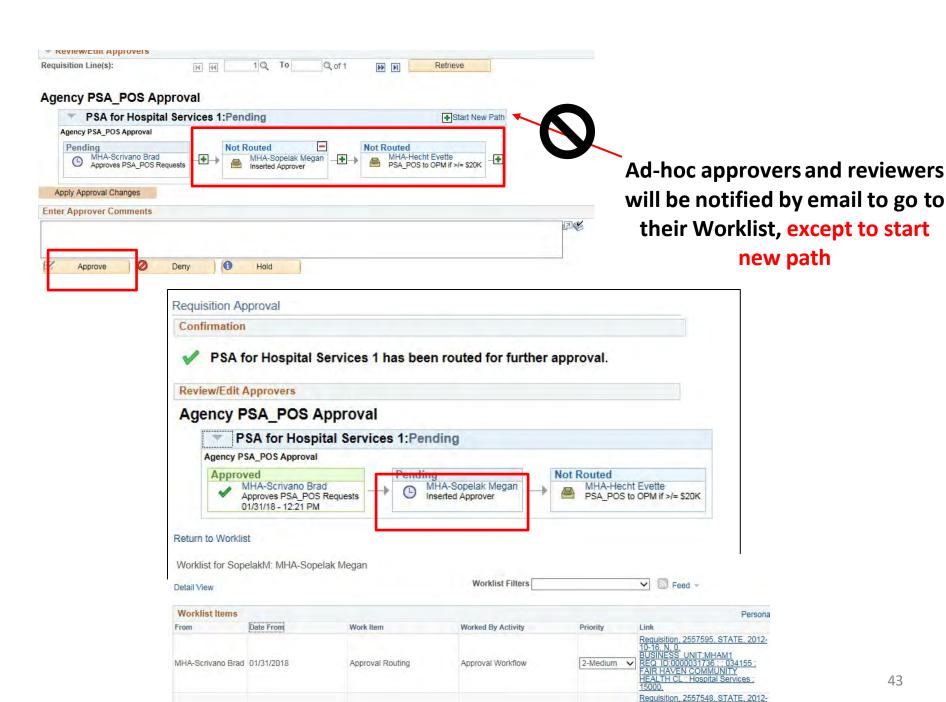

# Click the activated icon to get more information.

- The req Life Cycle may also be accessed by clicking the arrow to the left of the Req ID
- This is also where Req lines may be cancelled

# **Requisition Approvals**

- The Worklist is available on the Home page
- Click the link of the req to approve
- Worklist columns can be sorted