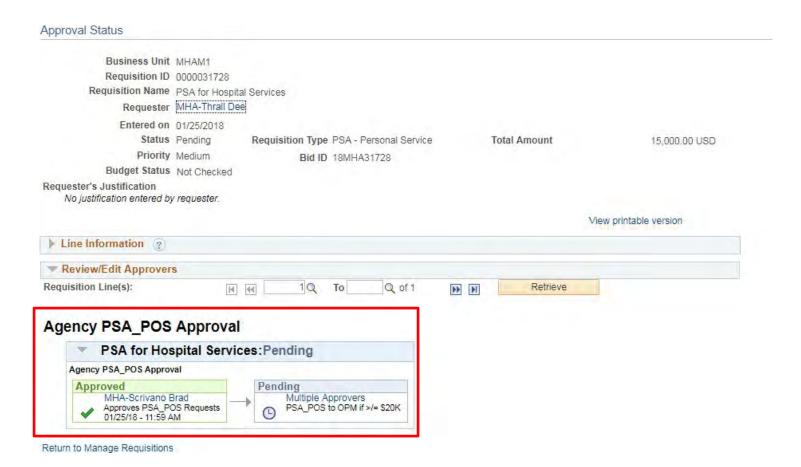

## Approval Status displays exactly where the req is in the workflow

Pendina

Multiple Approvers

Return to Worklist

Approved

MHA-Scrivano Brad

Approves PSA\_POS Requests 01/25/18 - 11:59 AM

- Action is date and time stamped, and sent to the Worklist of the next approver(s)
- Click the Multiple Approvers link to see who has been set up to perform the next approval