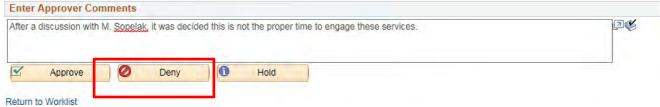

#### Agency PSA\_POS Approval

Denying a req sends it back to the Requester who can edit it for resubmittal or cancel