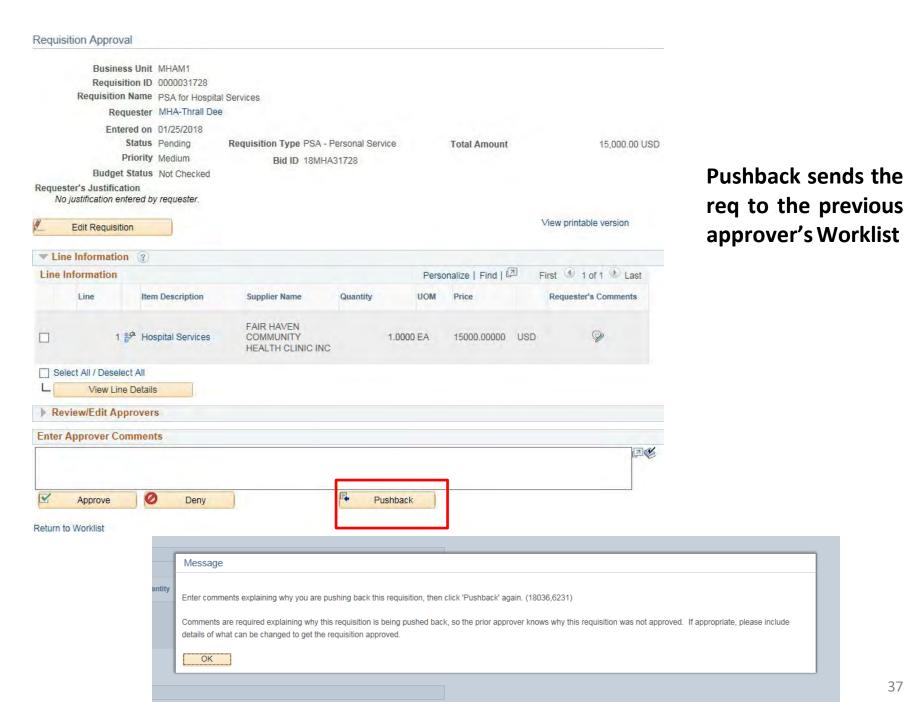

# Click OK; then, Save for Later to save work but not forward through approvals. Clicking Save and Submit generates a warning on every requisition created. Click OK.

## Note Requisition ID and Approval workflow for >/= \$50,000.01