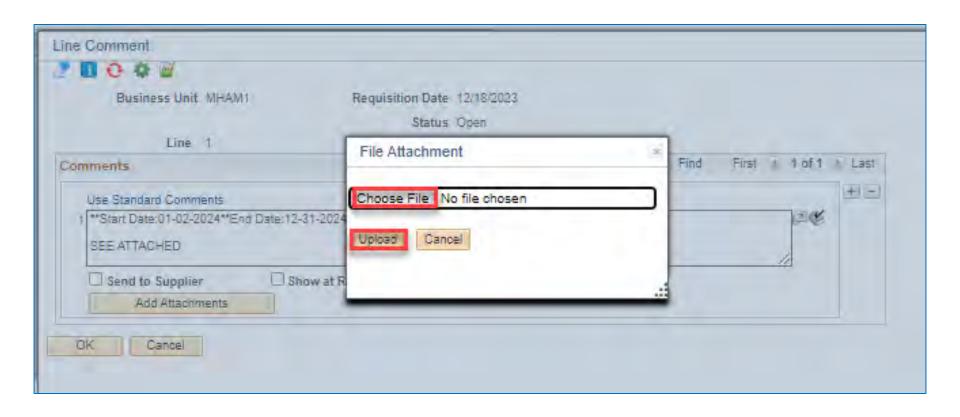

must be completed. A warning will display when saving if not.





#### Edit as necessary – Answer ALL questions



#### Click OK



#### **Line Defaults**

You can select the Supplier on the Req. Defaults by clicking the magnifying glass



## Supplier, Category, Buyer, and Unit of Measure are required fields.





Chartfields will default according to your security, but can be edited.

Use the Show All columns icon to see the entire string in one view.



# Certain fields default from Define Requisition page.

# Fields with asterisks \* are required.







Add more lines if needed by entering required information.

If finished, click Checkout from the cart, which can be moved around the page, or from the button at the top right.

# Click the Line Comments icon to attach any files









# Click OK; then, Save for Later to save work but not forward through approvals. Clicking Save and Submit generates a warning on every requisition created. Click OK.



## Note Requisition ID and Approval workflow for >/= \$50,000.01

#### Confirmation



# Workflow – PSA/POS for \$50,000 AND under will only show the agency approvals



# Manage Requisitions Page

Search defaults to previous week, but all search fields are editable.



## Find appropriate req, select action, click Go



## Approval Status displays exactly where the req is in the workflow



#### Use Manage Requisitions to access requisitions you want to edit

#### Manage Requisitions



## Editing a saved req that has already started the approval process may reinitiate it.



| >        | 0000031731      | 0000031731