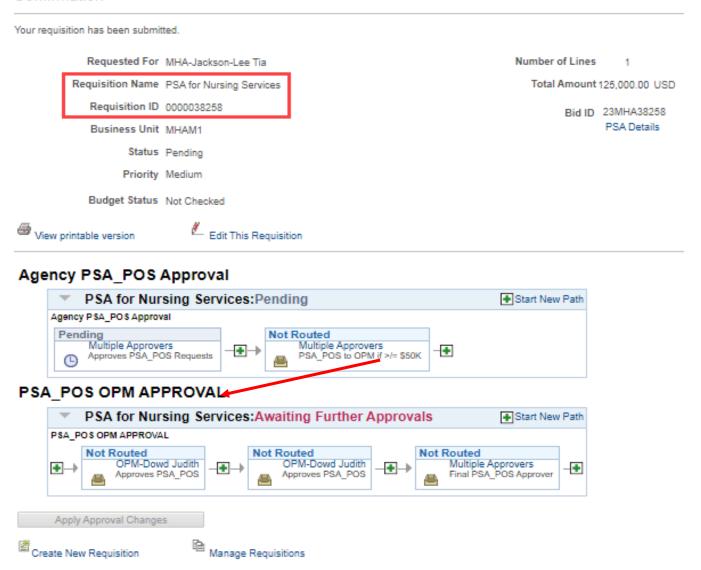

## Note Requisition ID and Approval workflow for >/= \$50,000.01

# Workflow – PSA/POS for \$50,000 AND under will only show the agency approvals