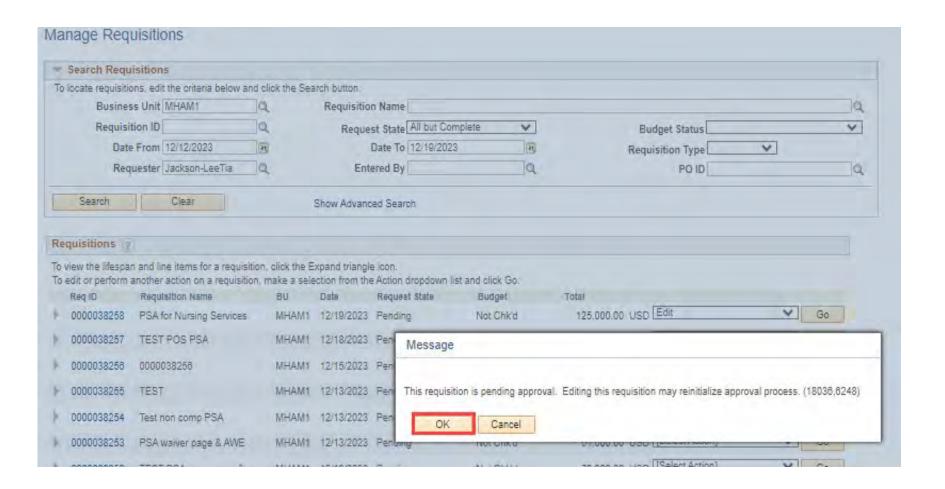

#### Use Manage Requisitions to access requisitions you want to edit

#### Manage Requisitions

## Editing a saved req that has already started the approval process may reinitiate it.

| >        | 0000031731      | 0000031731                | MHAM1       | 01/26/2018 | Pending     | Not Chk'd    | 15,000.00      |     | Approvals<br>Cancel      | Go |
|----------|-----------------|---------------------------|-------------|------------|-------------|--------------|----------------|-----|--------------------------|----|
| <b>)</b> | 0000031730      | 0000031730                | MHAM1       | 01/26/2018 | Pending     | Not Chk'd    | 18,200.00      |     |                          | Go |
| 1        | 0000031729      | 0000031729                | MHAM1       | 01/26/2018 | Pending     | Not Chk'd    | 300.00         |     | View Cycle<br>View Print | Go |
| •        | 0000031728      | PSA for Hospital Services | MHAM1       | 01/25/2018 | Pending     | Not Chk'd    | 15,000.00      | USD | [Select Action]          | Go |
| Cre      | ate New Requisi | tion Review Cha           | ange Reques | st         | Review Char | nge Tracking | Manage Receipt | S   | Requisition Report       |    |

Reqs can be copied (and then edited) in any status but Complete.