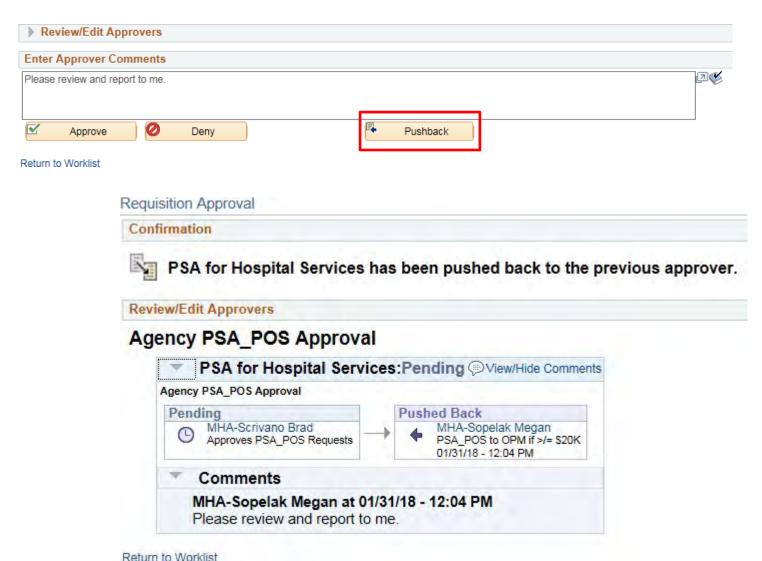

#### Agency PSA\_POS Approval

Denying a req sends it back to the Requester who can edit it for resubmittal or cancel