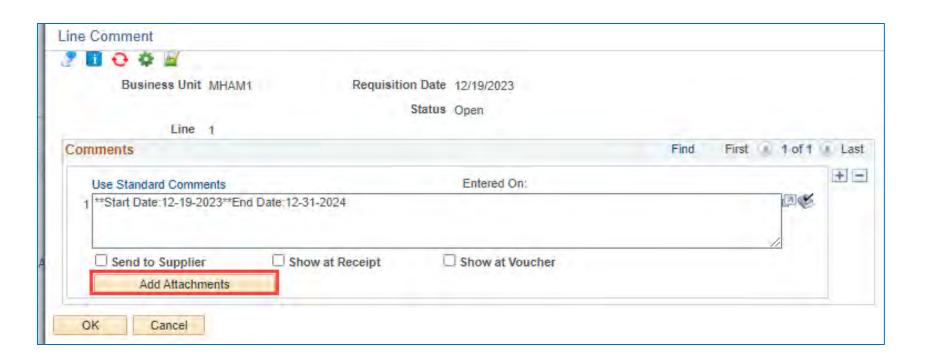

ls must be completed. A warning will display when saving if not.





#### Edit as necessary – Answer ALL questions



#### Click OK



#### **Line Defaults**

You can select the Supplier on the Req. Defaults by clicking the magnifying glass



## Supplier, Category, Buyer, and Unit of Measure are required fields.





Chartfields will default according to your security, but can be edited.

Use the Show All columns icon to see the entire string in one view.



# Certain fields default from Define Requisition page.

# Fields with asterisks \* are required.







Add more lines if needed by entering required information.

If finished, click Checkout from the cart, which can be moved around the page, or from the button at the top right.

# Click the Line Comments icon to attach any files









# Click OK; then, Save for Later to save work but not forward through approvals. Clicking Save and Submit generates a warning on every requisition created. Click OK.



## Note Requisition ID and Approval workflow for >/= \$50,000.01

#### Confirmation



# Workflow – PSA/POS for \$50,000 AND under will only show the agency approvals



# Manage Requisitions Page

Search defaults to previous week, but all search fields are editable.



## Find appropriate req, select action, click Go



## Approval Status displays exactly where the req is in the workflow



#### Use Manage Requisitions to access requisitions you want to edit

#### Manage Requisitions



## Editing a saved req that has already started the approval process may reinitiate it.



| >        | 0000031731      | 0000031731