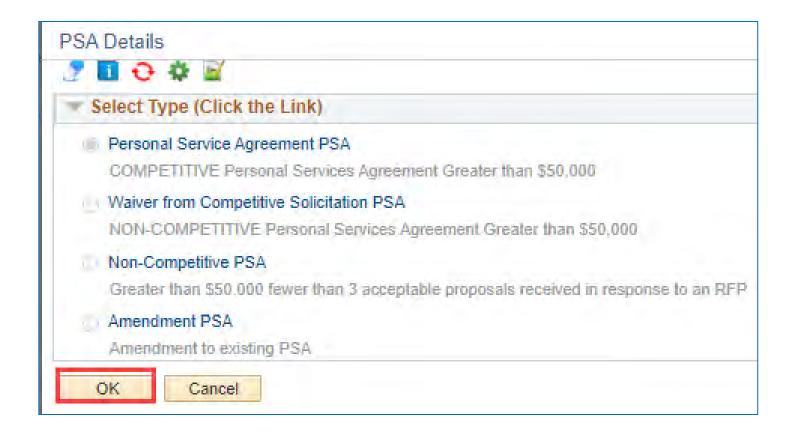

# Create a Requisition Name to locate it later in Manage Requisition The PSA Details must be completed. A warning will display when saving if not.

#### Edit as necessary – Answer ALL questions

#### Click OK