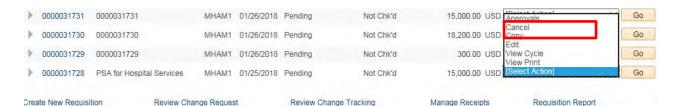

## Find appropriate req, select action, click Go

Reqs can be copied (and then edited) in any status but Complete.