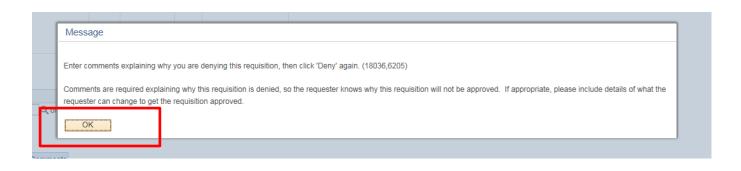

#### Agency PSA\_POS Approval

Denying a req sends it back to the Requester who can edit it for resubmittal or cancel