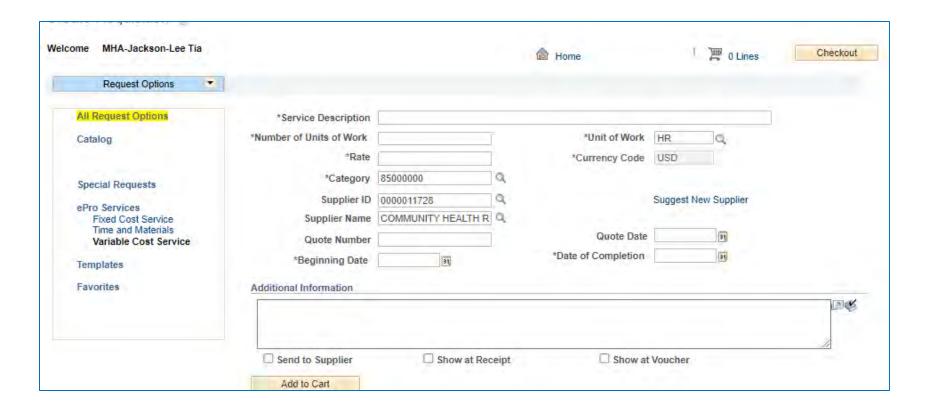

# Fields with asterisks \* are required.

Add more lines if needed by entering required information.

If finished, click Checkout from the cart, which can be moved around the page, or from the button at the top right.