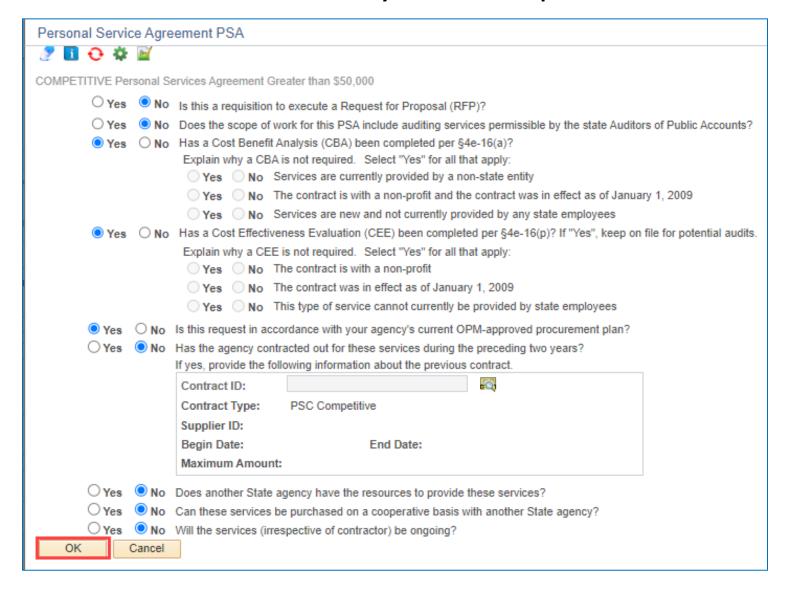

# Create a Requisition Name to locate it later in Manage Requisition The PSA Details must be completed. A warning will display when saving if not.

#### Edit as necessary – Answer ALL questions

#### Click OK