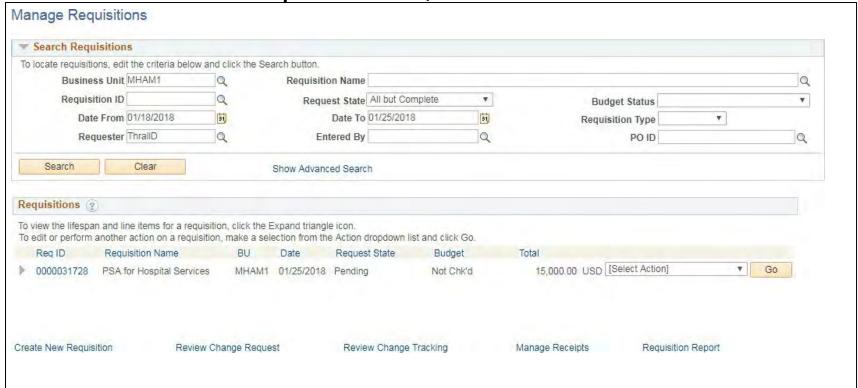

# Manage Requisitions Page

Search defaults to previous week, but all search fields are editable.

## Find appropriate req, select action, click Go

#### Use Manage Requisitions to access requisitions you want to edit

#### Manage Requisitions

## Editing a saved req that has already started the approval process may reinitiate it.

| >        | 0000031731      | 0000031731                | MHAM1       | 01/26/2018 | Pending     | Not Chk'd    | 15,000.00      |     | Approvals<br>Cancel      | Go |
|----------|-----------------|---------------------------|-------------|------------|-------------|--------------|----------------|-----|--------------------------|----|
| <b>)</b> | 0000031730      | 0000031730                | MHAM1       | 01/26/2018 | Pending     | Not Chk'd    | 18,200.00      |     |                          | Go |
| 1        | 0000031729      | 0000031729                | MHAM1       | 01/26/2018 | Pending     | Not Chk'd    | 300.00         |     | View Cycle<br>View Print | Go |
| •        | 0000031728      | PSA for Hospital Services | MHAM1       | 01/25/2018 | Pending     | Not Chk'd    | 15,000.00      | USD | [Select Action]          | Go |
| Cre      | ate New Requisi | tion Review Cha           | ange Reques | st         | Review Char | nge Tracking | Manage Receipt | S   | Requisition Report       |    |

Reqs can be copied (and then edited) in any status but Complete.