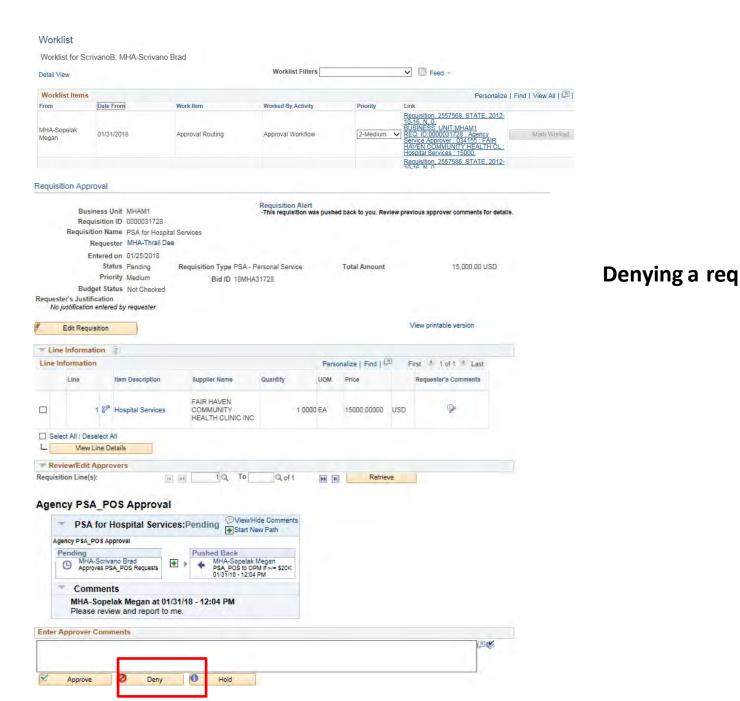

#### Confirmation

PSA for Hospital Services has been denied.

#### Agency PSA\_POS Approval

Denying a req sends it back to the Requester who can edit it for resubmittal or cancel