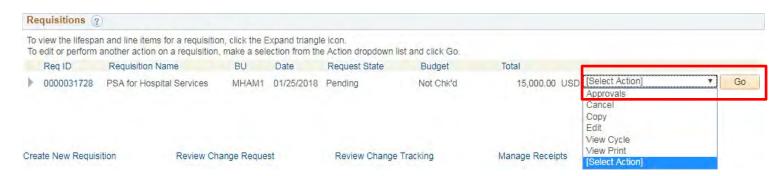

## Find appropriate req, select action, click Go

## Editing a saved req that has already started the approval process may reinitiate it.

| >        | 0000031731      | 0000031731                | MHAM1       | 01/26/2018 | Pending     | Not Chk'd    | 15,000.00      |     | Approvals<br>Cancel      | Go |
|----------|-----------------|---------------------------|-------------|------------|-------------|--------------|----------------|-----|--------------------------|----|
| <b>)</b> | 0000031730      | 0000031730                | MHAM1       | 01/26/2018 | Pending     | Not Chk'd    | 18,200.00      |     |                          | Go |
| 1        | 0000031729      | 0000031729                | MHAM1       | 01/26/2018 | Pending     | Not Chk'd    | 300.00         |     | View Cycle<br>View Print | Go |
| •        | 0000031728      | PSA for Hospital Services | MHAM1       | 01/25/2018 | Pending     | Not Chk'd    | 15,000.00      | USD | [Select Action]          | Go |
| Cre      | ate New Requisi | tion Review Cha           | ange Reques | st         | Review Char | nge Tracking | Manage Receipt | S   | Requisition Report       |    |