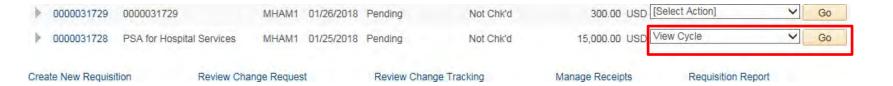

# Click the activated icon to get more information.

- The req Life Cycle may also be accessed by clicking the arrow to the left of the Req ID
- This is also where Req lines may be cancelled