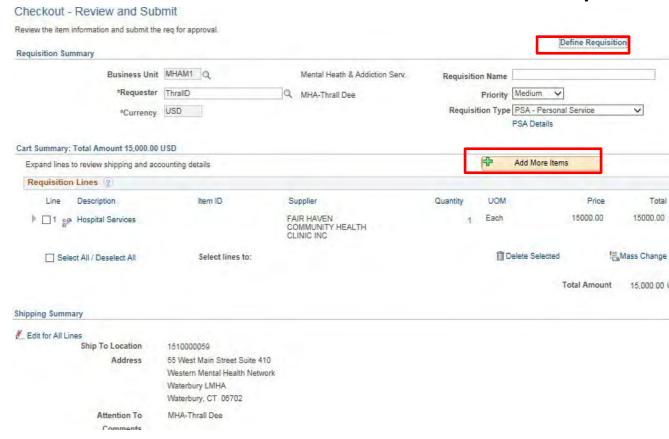

# Certain fields default from Define Requisition page.

# Fields with asterisks \* are required.

Add more lines if needed by entering required information.

If finished, click Checkout from the cart, which can be moved around the page, or from the button at the top right.

# Click the Line Comments icon to attach any files