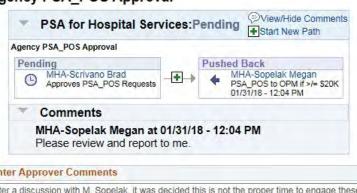

#### Agency PSA\_POS Approval

Pendina

Multiple Approvers

Return to Worklist

Approved

MHA-Scrivano Brad

Approves PSA\_POS Requests 01/25/18 - 11:59 AM

- Action is date and time stamped, and sent to the Worklist of the next approver(s)
- Click the Multiple Approvers link to see who has been set up to perform the next approval