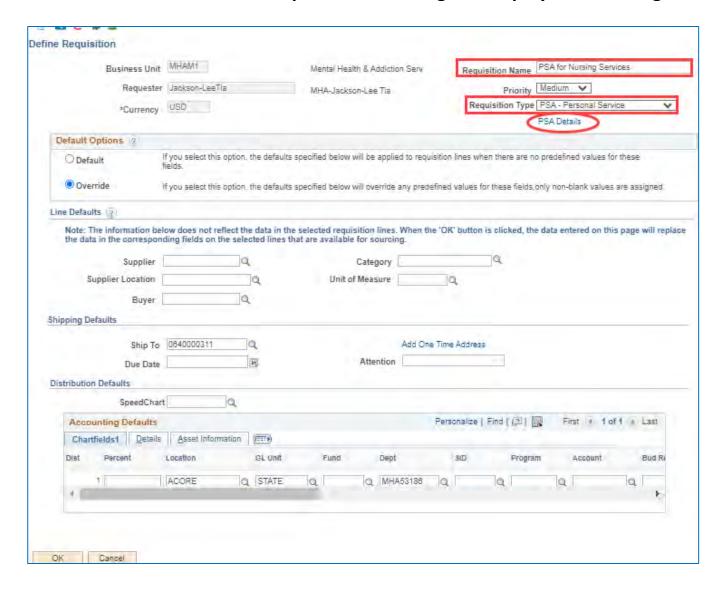

# Create a Requisition Name to locate it later in Manage Requisition The PSA Details must be completed. A warning will display when saving if not.

#### Edit as necessary – Answer ALL questions

#### Click OK