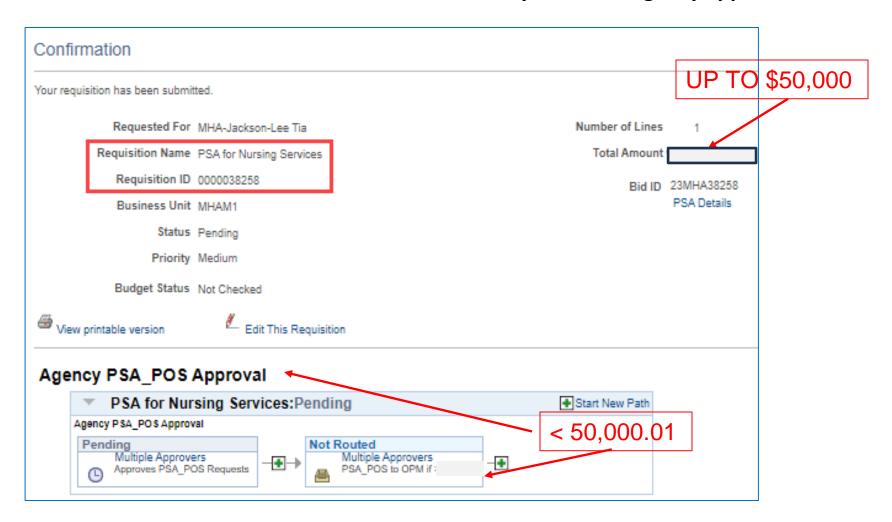

## Note Requisition ID and Approval workflow for >/= \$50,000.01

# Workflow – PSA/POS for \$50,000 AND under will only show the agency approvals