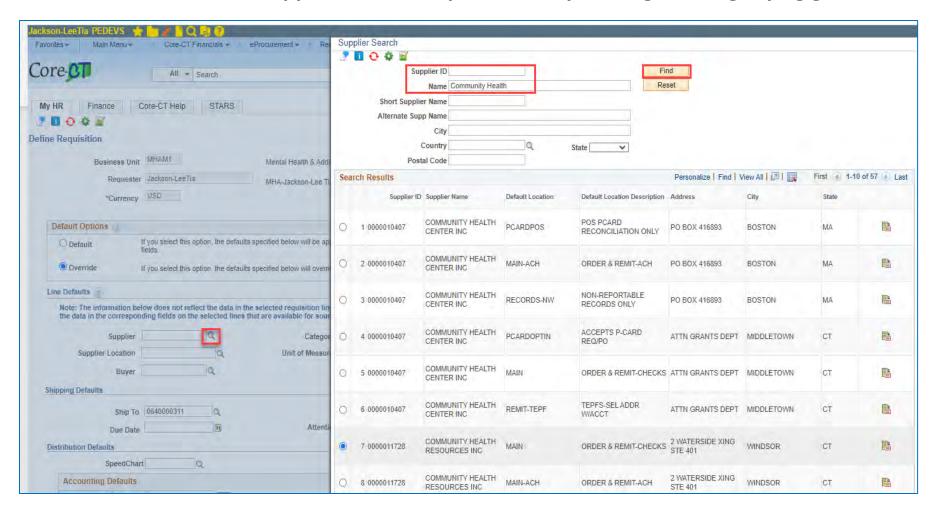

#### **Line Defaults**

You can select the Supplier on the Req. Defaults by clicking the magnifying glass