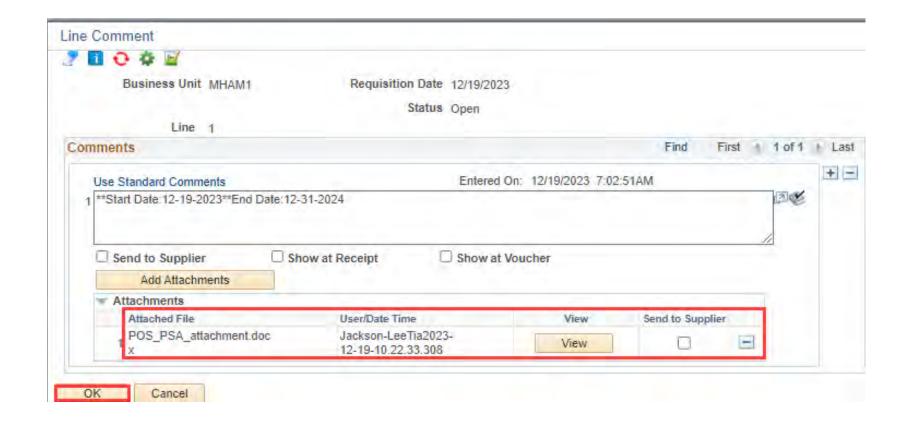

ust be completed. A warning will display when saving if not.





#### Edit as necessary – Answer ALL questions



#### Click OK



#### **Line Defaults**

You can select the Supplier on the Req. Defaults by clicking the magnifying glass



## Supplier, Category, Buyer, and Unit of Measure are required fields.





Chartfields will default according to your security, but can be edited.

Use the Show All columns icon to see the entire string in one view.



# Certain fields default from Define Requisition page.

# Fields with asterisks \* are required.







Add more lines if needed by entering required information.

If finished, click Checkout from the cart, which can be moved around the page, or from the button at the top right.

# Click the Line Comments icon to attach any files









# Click OK; then, Save for Later to save work but not forward through approvals. Clicking Save and Submit generates a warning on every requisition created. Click OK.



## Note Requisition ID and Approval workflow for >/= \$50,000.01

#### Confirmation



# Workflow – PSA/POS for \$50,000 AND under will only show the agency approvals



# Manage Requisitions Page

Search defaults to previous week, but all search fields are editable.



## Find appropriate req, select action, click Go



## Approval Status displays exactly where the req is in the workflow



#### Use Manage Requisitions to access requisitions you want to edit

#### Manage Requisitions



## Editing a saved req that has already started the approval process may reinitiate it.



| >        | 0000031731      | 0000031731