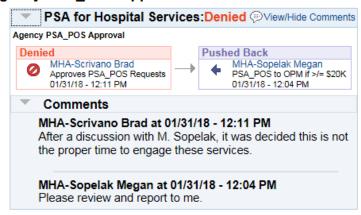

#### Confirmation

PSA for Hospital Services has been denied.

#### Agency PSA\_POS Approval

Denying a req sends it back to the Requester who can edit it for resubmittal or cancel