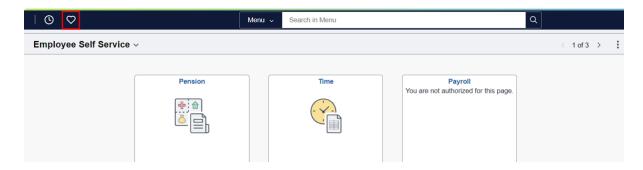

4. Click the **Favorites** menu to view the saved page.

Last Updated: July 28, 2024

 $\mathbf{Or}$ 

Click the Favorites button on the top left of the screen.

Last Updated: July 28, 2024