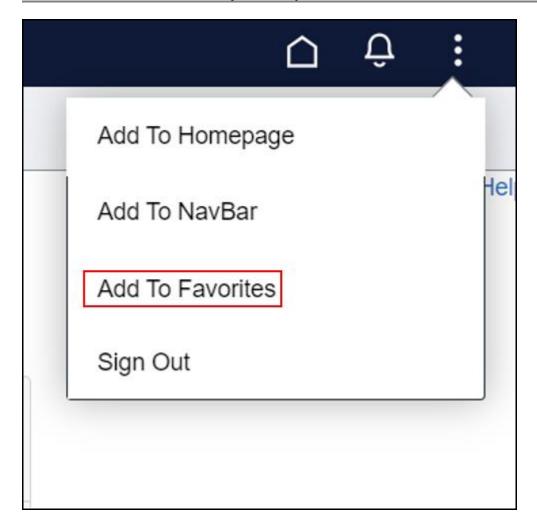

1. Navigate to the page you wish to save under Favorites. Click the **Actions** menu.

2. Click the **Add to Favorites** link.

Last Updated: July 28, 2024

3. If you desire, you can modify the Favorite Label title. Click the **Add button.** 