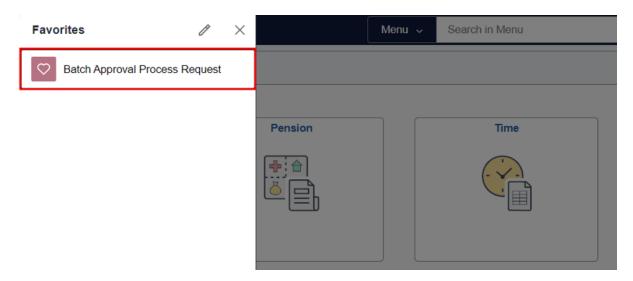

4. Click the **Favorites** menu to view the saved page.

Last Updated: July 28, 2024

 $\mathbf{Or}$ 

Click the Favorites button on the top left of the screen.

Last Updated: July 28, 2024