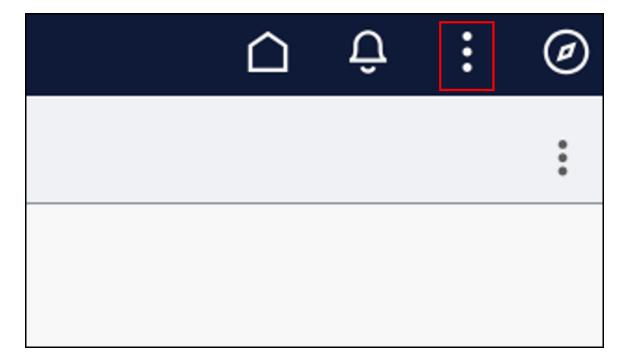

1. Navigate to the page you wish to save under Favorites. Click the **Actions** menu.

2. Click the **Add to Favorites** link.

Last Updated: July 28, 2024

3. If you desire, you can modify the Favorite Label title. Click the **Add button.** 