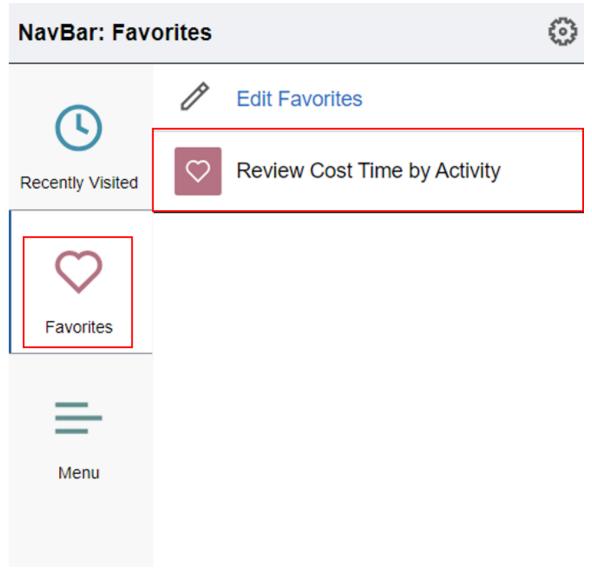

4. Click the **Favorites** menu to view the saved page.

Last Updated: July 28, 2024

 $\mathbf{Or}$ 

Click the Favorites button on the top left of the screen.

Last Updated: July 28, 2024