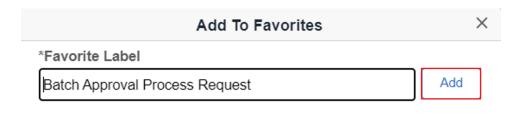

1. Navigate to the page you wish to save under Favorites. Click the **Actions** menu.

2. Click the **Add to Favorites** link.

Last Updated: July 28, 2024

3. If you desire, you can modify the Favorite Label title. Click the **Add button.** 