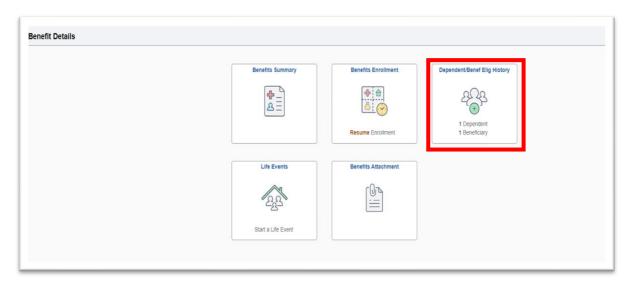

## The Dependent/Benef Elig History Tile

The Dependent/Beneficiary Tile will display all dependents/beneficiaries whether past or current.