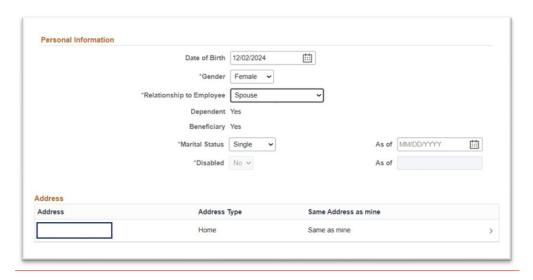

## **Dependent/Beneficiary Info**

The Dependent/Beneficiary Info page below shows all Dependents and Beneficiaries selected from the Add Individual Dependent/Beneficiary Information page.

Once a relationship is selected as shown below, the system will "automatically" default in a Yes or No in the Dependent and Beneficiary field.