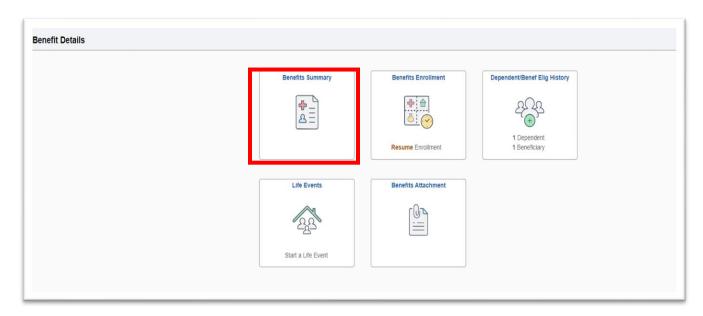

## **Benefits Summary Tile**

The Benefits Summary tile will let you see the "current" Dependents/Beneficiaries on your Health and Life Benefit Plans.