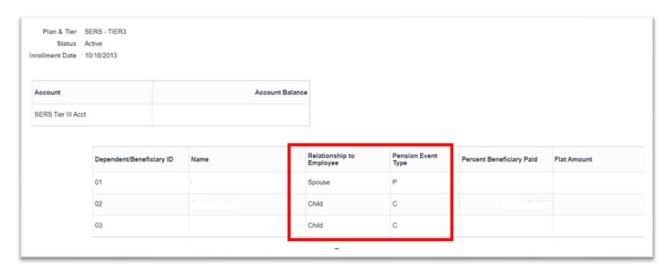

## **Pension Tile**

The Pension tile will show "current" Retirement Beneficiaries for retirement contributions.

Update As Of: December 2024

Core-CT HCM

The Pension Beneficiaries are not automatically linked to The Dependent/Benfer Elig History tile under Benefit Details. For Pension Beneficiary changes, please reach out to your Pension Department.