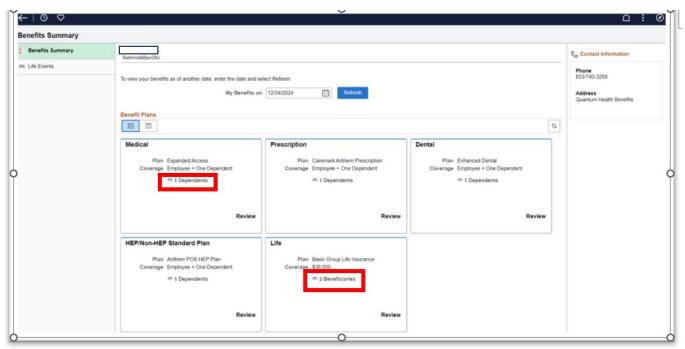

## **Benefits Summary Tile**

The Benefits Summary tile will let you see the "current" Dependents/Beneficiaries on your Health and Life Benefit Plans.