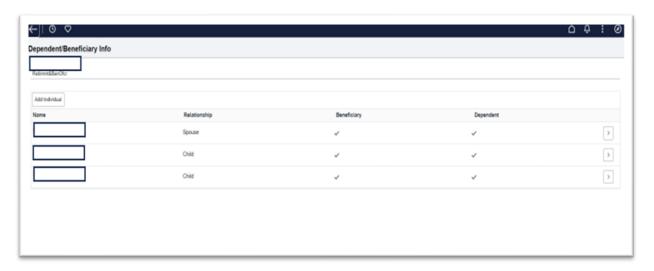

## **Dependent/Beneficiary Info**

The Dependent/Beneficiary Info page below shows all Dependents and Beneficiaries selected from the Add Individual Dependent/Beneficiary Information page.

Once a relationship is selected as shown below, the system will "automatically" default in a Yes or No in the Dependent and Beneficiary field.