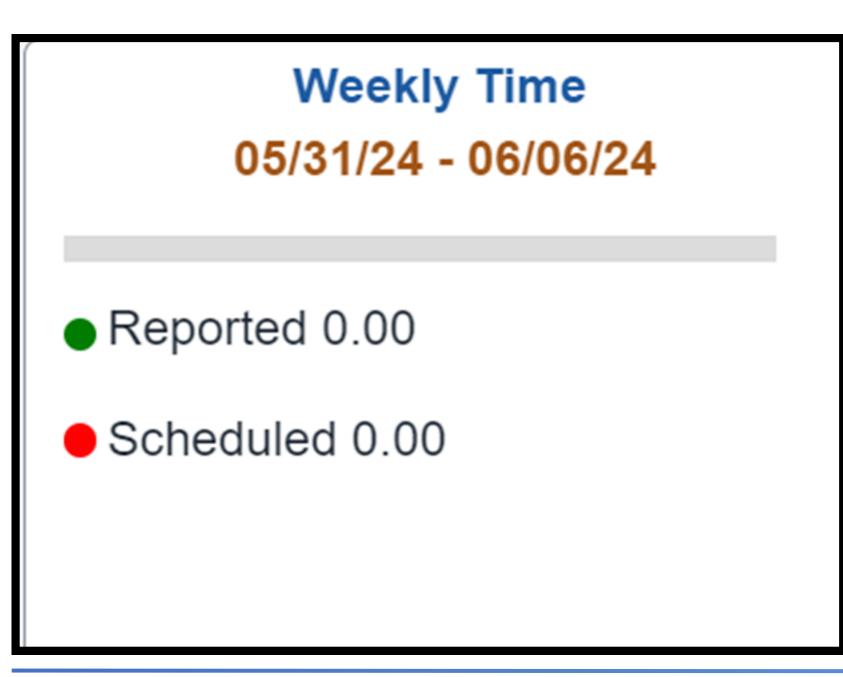

The Report Time tile allows you to report time on a day-to-day basis.

The Weekly Time tile allows you to report time for the current week.

The Weekly Time Summary tile allows you to view time worked during the current week.