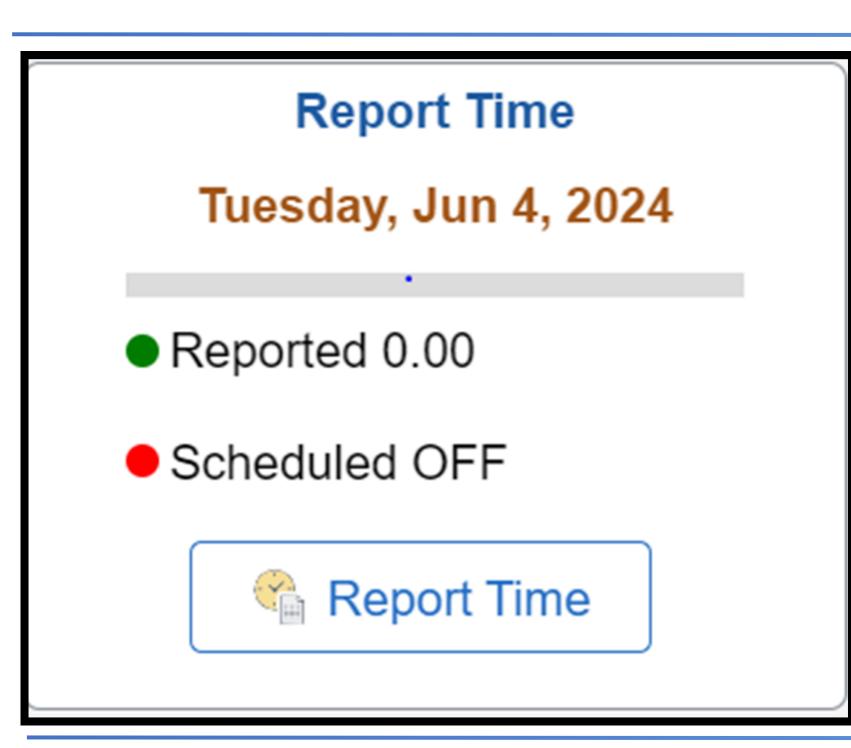

The Report Time tile allows you to report time on a day-to-day basis.

The Weekly Time tile allows you to report time for the current week.

The Weekly Time Summary tile allows you to view time worked during the current week.