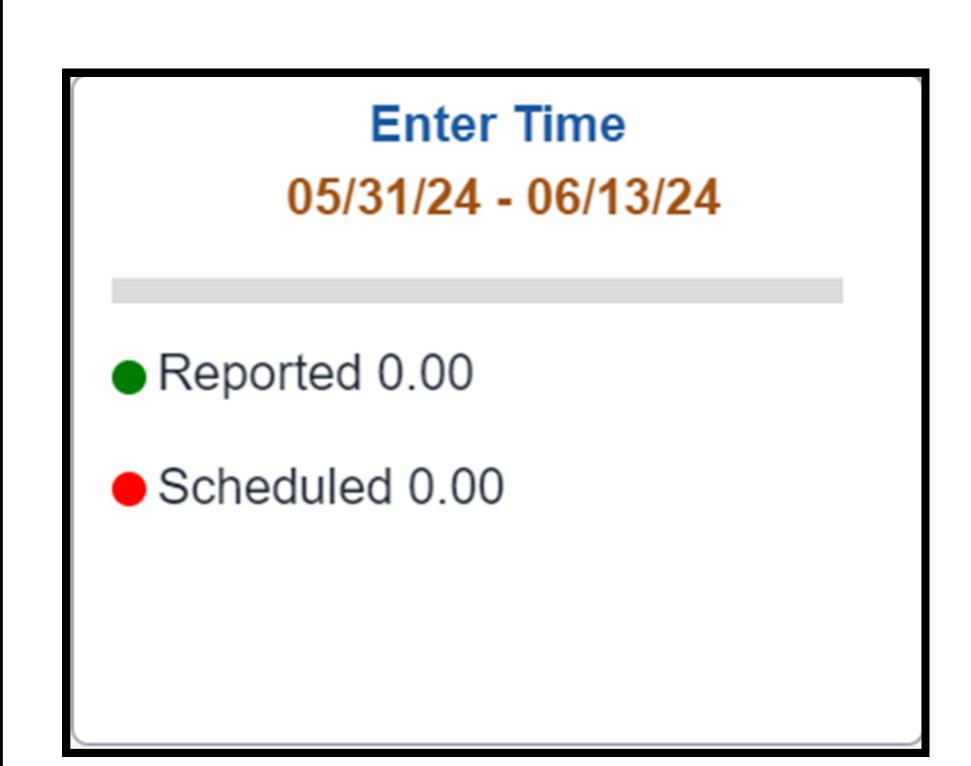

## **Time Entry Tiles**

From the Enter Time tile you can report your time, defaulting to the current pay period.

Once time is entered, the Time Summary tile displays a period summary.

Once set up, quick fill enters your time automatically.