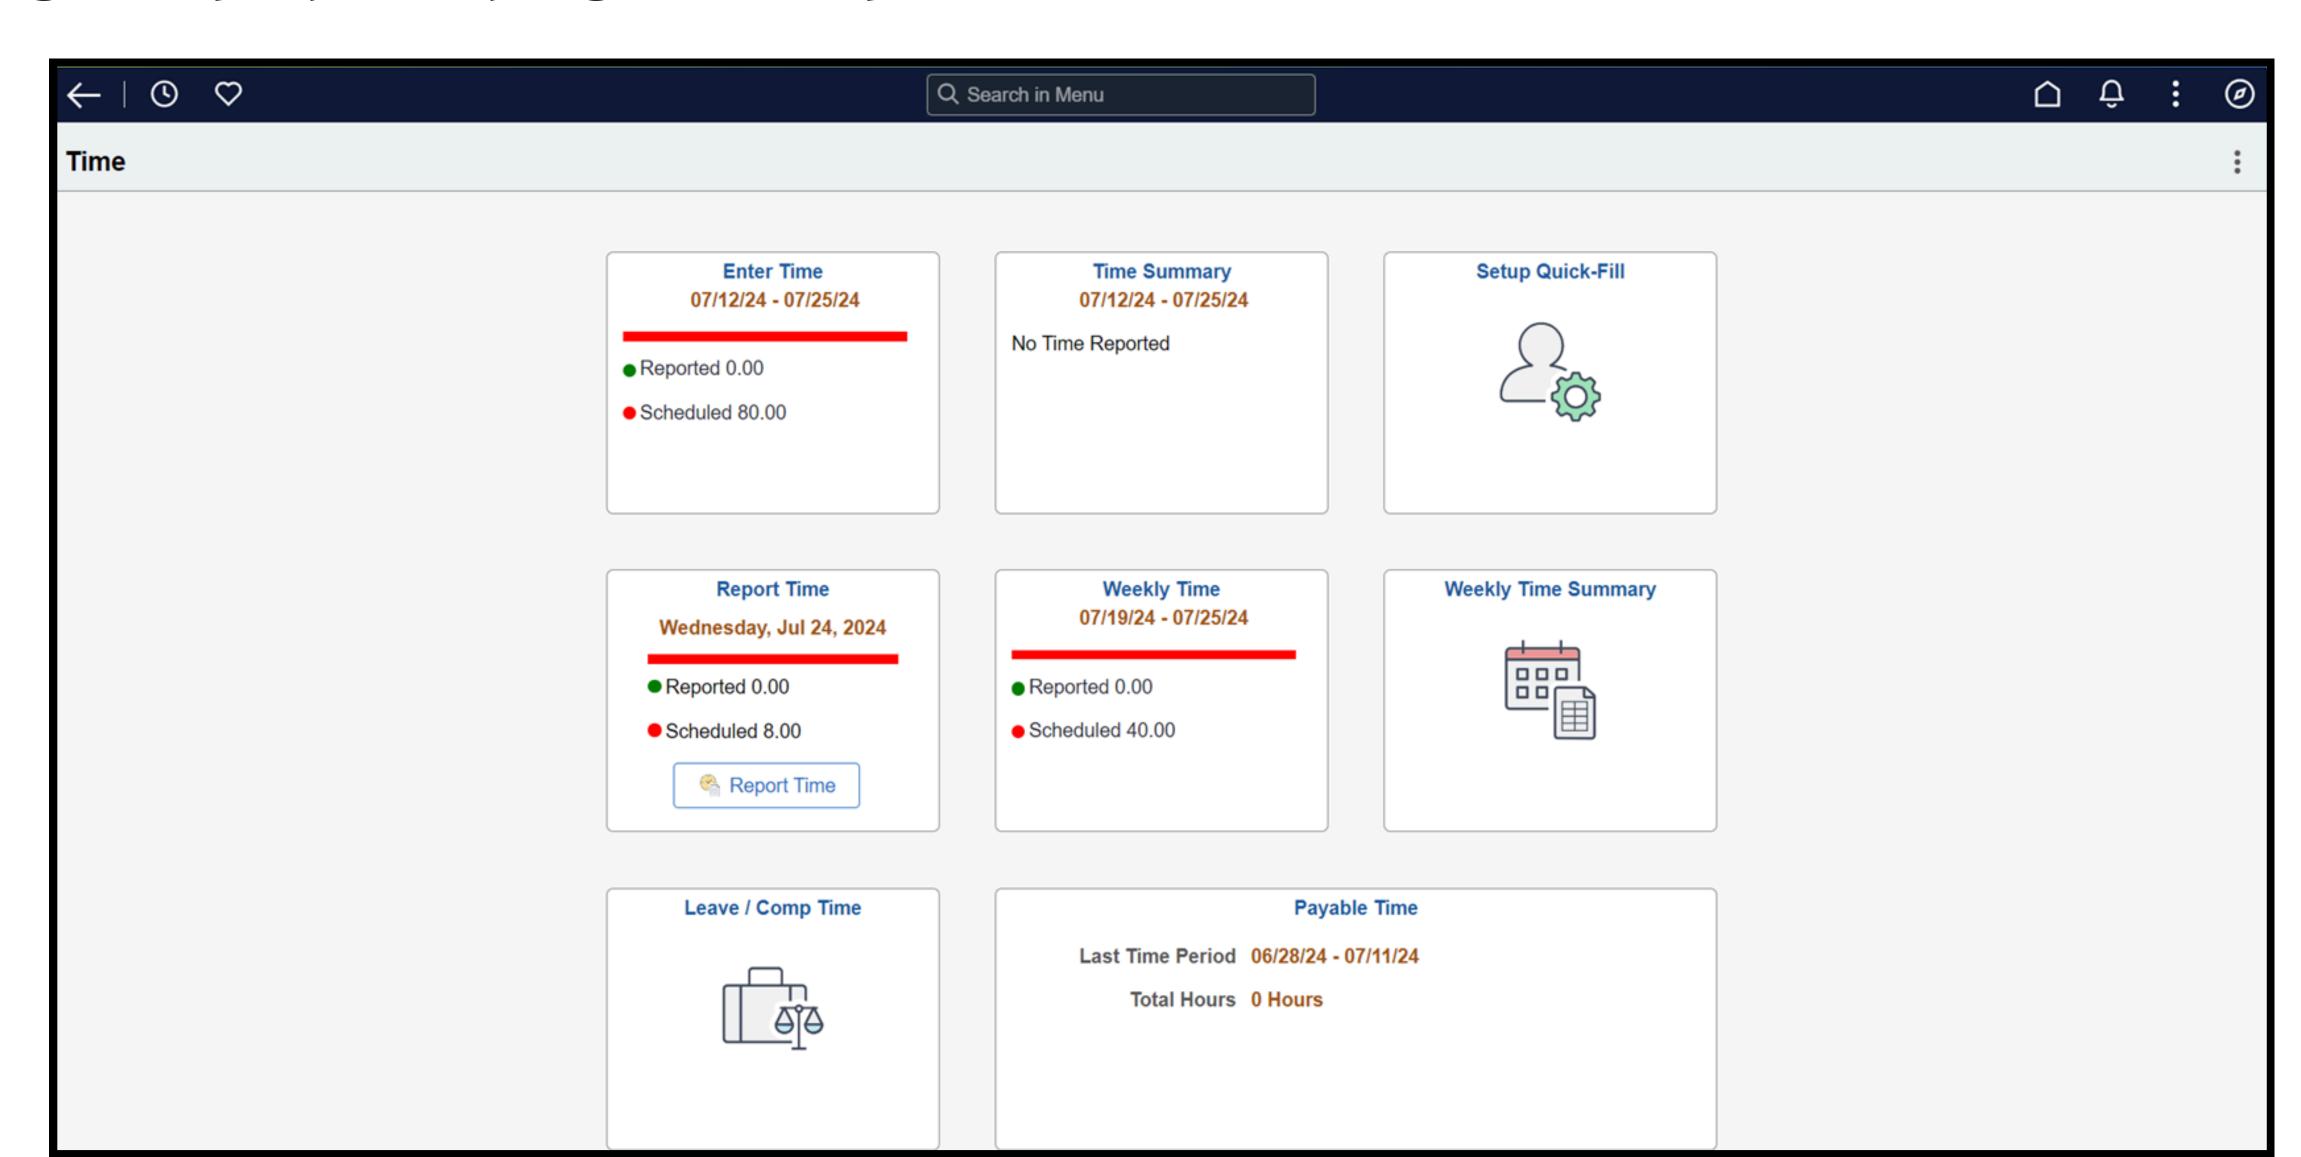

## **Time Entry Tiles**

From the Enter Time tile you can report your time, defaulting to the current pay period.

Once time is entered, the Time Summary tile displays a period summary.

Once set up, quick fill enters your time automatically.